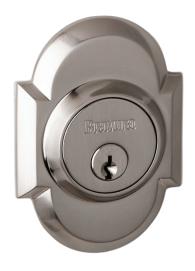

## ARCHED DEADBOLT

Shown in Satin Nickel

| Cylinder        | Finish                    | Item No. |
|-----------------|---------------------------|----------|
| Single Deadbolt | Satin Nickel (US15)       | BV910007 |
| Single Deadbolt | Oil Rubbed Bronze (US10B) | BV910008 |
| Single Deadbolt | Black (US19)              | BV910025 |
| Single Deadbolt | Polished Chrome (US26)    | BV910009 |