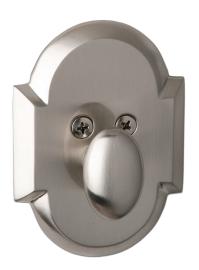

## ARCHED DEADBOLT

Shown in Satin Nickel

| Cylinder        | Finish                    | Item No. |
|-----------------|---------------------------|----------|
| Single Deadbolt | Satin Nickel (US15)       | BV910007 |
| Single Deadbolt | Oil Rubbed Bronze (US10B) | BV910008 |
| Single Deadbolt | Black (US19)              | BV910025 |
| Single Deadbolt | Polished Chrome (US26)    | BV910009 |